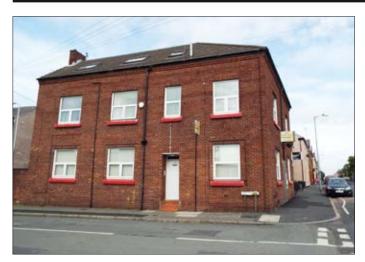

## Flat 1, 11 Peel Road, Bootle, Merseyside L20 4RL \*GUIDE PRICE £25,000+

Self-contained one bedroomed flat, double glazing.
Electric heating.

**Description** A ground floor one bedroomed flat within a converted detached three storey property. The property benefits from double glazing and electric heaters. The potential annual income when let being in excess of £3,600 per annum.

Not to scale. For identification purposes only

Situated Off Boswell Street which in turn is off Knowsley Road within close proximity to local amenities, schooling and transport links approximately 4 miles from Liverpool city centre.