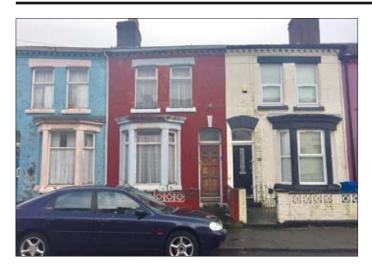

## 92 Roxburgh Street, Liverpool L4 3SY GUIDE PRICE £30,000+

• Two bed mid terrace, requiring refurbishment.

**Description** A two bedroomed middle terraced property which requires a full upgrade and a scheme of refurbishment works. Once upgraded the property would be suitable for investment purposes with a potential rental income of in excess of £5400.00 per annum.