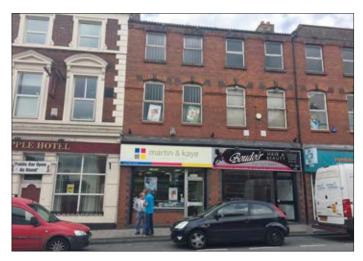

## 256 Park Road, Toxteth, Liverpool L8 4UE \*\*GUIDE PRICE £75,000+

 Mixed use investment producing £12,000 per annum. Electric roller shutters.

**Description** A three storey plus basement mid terrace property comprising a ground floor shop together with two floors of accommodation above. The whole property is currently let to Martin & Kaye Opticians, who have traded for over 25 years, by way of a new 3 year lease with no break clauses producing  $\mathfrak{L}12,000$  per annum. The property benefits from electric roller shutters.

Not to scale. For identification purposes only

**Situated** Fronting Park Road on a busy main road position approximately 1.5 miles from Liverpool city centre.

**Basement** Not inspected

Ground Floor Shop Main Reception Area, Rear Room, Storeroom, Kitchen, WC

First Floor Three Rooms

Second Floor Three Rooms

Outside Yard to the rear.