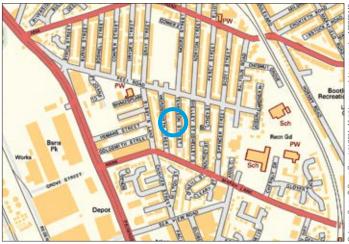

Not to scale. For identification purposes only

Situated Off Marsh Lane in a popular and well established residential location within close proximity to local amenities and approximately 5 miles from Liverpool city centre.