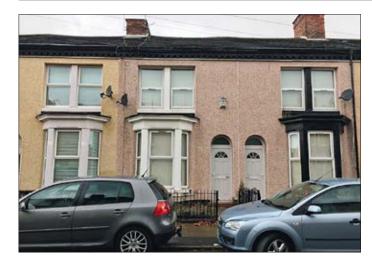

## 45 Tennyson Street, Bootle, Merseyside L20 4LE \*GUIDE PRICE £30,000-£35,000

## • A vacant two bedroom mid terrace. Double glazing.

**Description** A two bedroomed middle terraced property benefiting from double glazing and central heating. Following modernisation, the property would be suitable for investment purposes.