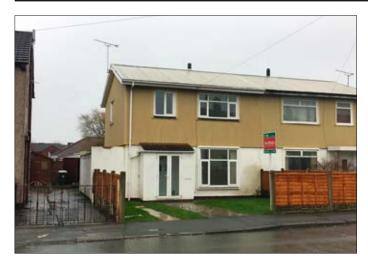

## 49 Newnham Drive, Ellesmere Port CH65 5AW \*GUIDE PRICE £50,000-£55,000

• Three bed semi-detatched. Double glazing. Central heating. Front and rear gardens, driveway and garage.

Description A three bedroomed, non-traditional, semi-detached property benefiting from double glazing, newly-installed central heating, front and long rear gardens, a driveway and shared access to a rear garage. The property has been recently renovated and decorated, is in good order throughout and would be suitable for immediate occupation or investment purposes. When let the potential rental income is in excess of £7500.00 per annum.