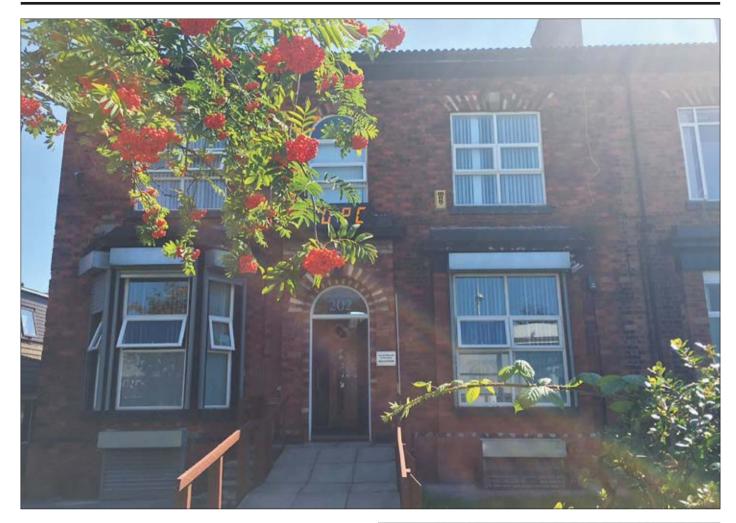

## 202 Stanley Road, Bootle, Merseyside L20 3EP 102 \*GUIDE PRICE £225,000-£250,000

## • Commercial property. Double glazing. Central heating. Air conditioning. Secure gated parking.

**Description** A substantial freehold double fronted semi detached property arranged over three floors plus basement. The property benefits from double glazing, central heating, air conditioning, plus secure gated car parking to the rear for several cars. Once let the property has a potential annual income of £55,000.

Situated Fronting Stanley Road at its junction with Merton Road within Bootle's busy shopping parade and overlooks the Bootle New Strand shopping centre. Liverpool city centre is approximately 1 mile away.