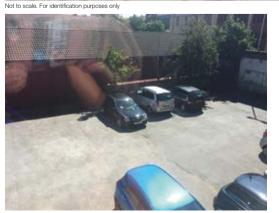

iption** A substantial freehold double fronted semi detached property arranged over three floors plus basement. The property benefits from double glazing, central heating, air conditioning, plus secure gated car parking to the rear for several cars. Once let the property has a potential annual income of £55,000.

Situated Fronting Stanley Road at its junction with Merton Road within Bootle's busy shopping parade and overlooks the Bootle New Strand shopping centre. Liverpool city centre is approximately 1 mile away.

Basement Four Offices, Kitchen, Ladies WC, Store Room

Ground Floor Main Entrance Hallway, Reception Area, three Offices, Storeroom

First Floor Gents WC, five Offices

Second Floor Two Store Rooms, three Offices

Outside Yard with secure gated car parking for several cars.