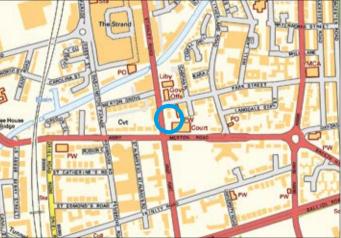

Situated Fronting Stanley Road at its junction with Merton Road within Bootle's busy shopping parade and overlooks the Bootle New Strand shopping centre. Liverpool city centre is approximately 1 mile away.