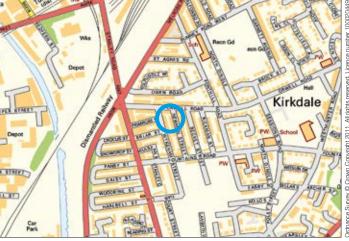

Not to scale. For identification purposes only

Situated Just off Stanley Road in a popular residential location within easy access to local amenities and approximately 3 miles from Liverpool city centre.