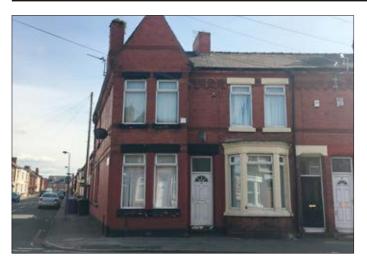

## 44 Orwell Road, Liverpool L4 1RQ \*GUIDE PRICE £25,000–£35,000

Residential investment producing £3,016 per annum.
Double glazing. Central heating.

**Description** A three bedroomed end terraced property benefiting from double glazing and central heating. The property is currently let by way of an Assured Shorthold Tenancy at a rental of £3,016 per annum.

**Ground Floor** Hall, Living Room, Dining room, Kitchen.

First Floor Three Bedrooms, Bathroom/WC

First Floor Yard to the rear.