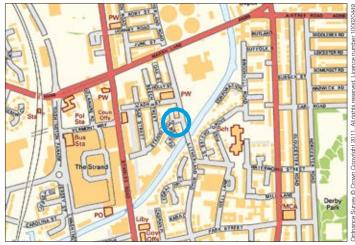

Not to scale. For identification purposes only

Situated Fronting Strand Road which in turn is off Litherland Road in a popular and well established residential location within close proximity to local amenities and approximately 5 miles from Liverpool city centre.