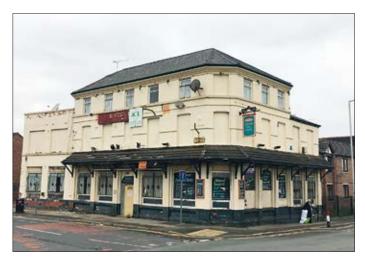

## The Strand Tavern, 245 Strand Road, Bootle L20 3HJ \*GUIDE PRICE £100,000+

 A re-development opportunity offered with the benefit of full planning permission.

**Description** A re-development opportunity comprising a three storey detached former public house offered with the benefit of full planning permission to convert the property into three self contained flats. Planning Ref: DC/2016/00091. Further planning permission has also been granted for HMO use involving an extension and layout of a roof terrace/garden area to the second floor and alterations to the elevations. Planning Ref: DC/2016/00092

**Basement** Cellar. Not Inspected

**Ground Floor** Main Bar Area, WCs (no fittings)

First Floor Function Room, Kitchen (no fittings), Gents WCs (no fittings)

Second Floor Not inspected

Outside Rear yard.