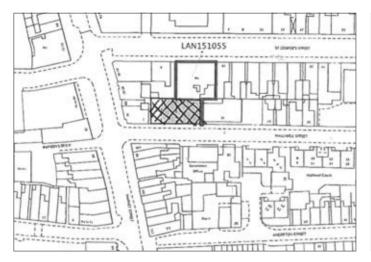

## • Vacant plot of land. Town centre location.

**Description** A vacant plot of land which may be suitable for a number of uses to include development, subject to gaining any necessary consents. We believe all main services are available, however potential purchasers should make their own enquiries.

Not to scale. For identification purposes only

Situated Fronting Halliwell Street which is off Market Street in a popular and well established residential area within walking distance of Chorley town centre.