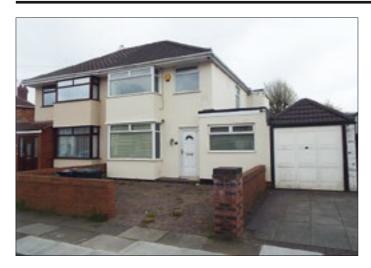

## 4 Merton Crescent, Huyton, Liverpool L36 4LE \*GUIDE PRICE £90,000+

 A three bedroomed extended semi detached property benefiting from double glazing, gardens and off road parking.

**Description** A three bedroomed extended semi detached property benefiting from double glazing, gardens and off road parking. The property has been altered to include a conversion of the former single storey garage and erection of a two storey extension to the rear. Following a scheme of refurbishment works and modernisation the property would be suitable for occupation, resale or investment purposes. GIA 1253 sq ft.