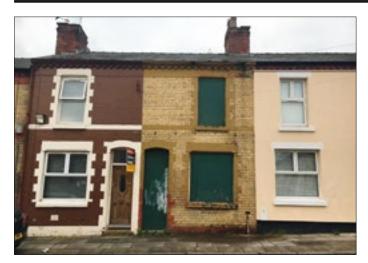

## 68 Longfellow Street, Liverpool L8 0QX \*\*GUIDE PRICE £25,000+

 Two bed mid terrace. In need of full upgrade and refurbishment scheme.

**Description** A two bedroomed mid terrace property. Following a full upgrade and refurbishment scheme the property would be suitable for investment purposes.

**Ground Floor** Vestibule, Lounge, Kitchen.

First Floor Two Bedroom, Bathroom/WC

Outside Yard to Rear.

Note Please note we have not internally inspected the property. All information has been supplied by the vendor.