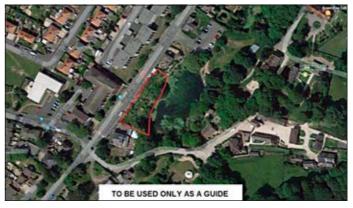

## Land at Greenfield Road, Greenfield, Holywell, Clwyd CH8 7QU \*GUIDE PRICE £100,000+

• Plot of land with planning to erect eight two bedroomed self contained apartments.

**Description** A cleared site offered with the benefit of full planning permission granted September 2016 to erect eight two-bedroomed self-contained apartments with a new access road, 13 off road car parking spaces and communal gardens. We assume all services are available, however potential purchasers should make their own enquiries. Planning Ref No: 052498

## **Proposed Accommodation**

Plans are available via the planning section of the Flintshire.gov.uk website.

lot to scale. For identification purposes only