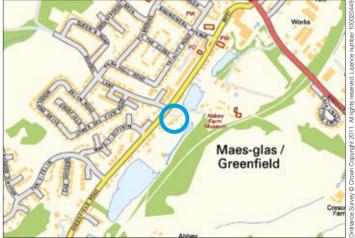

## Land at Greenfield Road, Greenfield, Holywell, Clwyd CH8 7QU \*GUIDE PRICE £100,000+

• Plot of land with planning to erect eight two bedroomed self contained apartments.

**Description** A cleared site offered with the benefit of full planning permission granted September 2016 to erect eight two-bedroomed self-contained apartments with a new access road, 13 off road car parking spaces and communal gardens. We assume all services are available, however potential purchasers should make their own enquiries. Planning Ref No: 052498

**Situated** On Greenfield Road overlooking Parys Pool and Greenfield Heritage Park and within close proximity to local amenities, schooling and transport links.