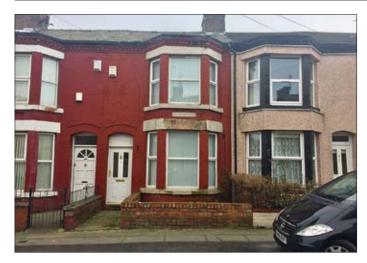

## LOT 42 Cowper Street, Bootle, Merseyside L20 4RS 23 \*GUIDE PRICE £35,000-£40,000

## • Two bed mid terrace. Double glazing. Central heating.

Description A two bedroomed middle terraced property benefiting from double glazing and central heating. Following refurbishment and modernisation the property would be suitable for investment purposes. When let the potential rental income would be approximately £5400.00 per annum.