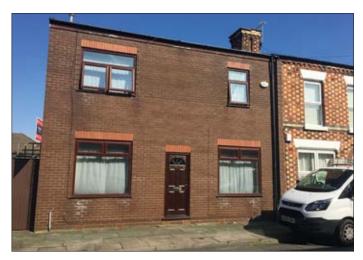

## 54 Curate Road, Liverpool L6 0BZ \*GUIDE PRICE £45,000+

• Two bed double fronted semi-detached. Double glazing. Central heating. Rear garden.

**Description** A two bedroomed double fronted semi-detached property benefitting from double glazing, central heating and a rear garden. The property would be suitable for occupation or investment purposes. The potential rental income when let is in excess of £5400.00 per annum.