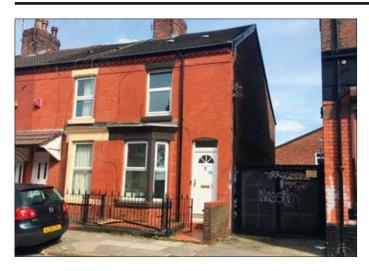

## 37 Spofforth Road, Liverpool L7 6JS \*GUIDE PRICE £35,000-£40,000

• Two bedroom end terrace. Double glazing. Central heating.

**Description** A two bedroomed end terrace property benefiting from double glazing and central heating. Following refurbishment this property would be suitable for investment purposes.

**Situated** Fronting Spofforth Road off Wavertree Road in a popular and well established residential location within close proximity to local amenities, schooling and approximately 2 miles from Liverpool city centre.

Ground Floor Vestibule, Lounge, Dining Room, Kitchen

First Floor Two Bedrooms

Outside Yard to Rear.