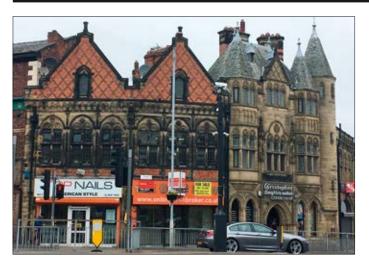

## 6 Charing Cross, Birkenhead, Merseyside CH41 6EJ \*GUIDE PRICE £55,000+

 Three storey commercial property with planning permission to trade as a hot food takeaway.

**Description** A vacant three storey commercial property arranged as a ground floor retail unit together with basement workshop and store room to the first floor. The property has the benefit of full planning permission to trade as a hot food takeaway premises or alternatively could be used for a variety of other uses subject to any necessary consents. The potential income when let being in excess of  $\mathfrak{L}7,800$  per annum.

Not to scale. For identification purposes only

Situated Off Grange Road West on the bend of Charing Cross in a prominent main road position within walking distance to Birkenhead town centre amenities, schooling and transport links.