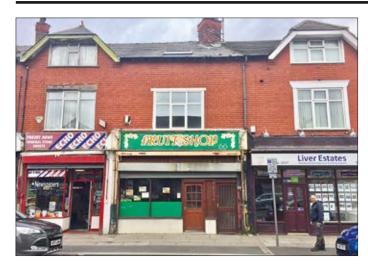

## 66 Priory Road, Liverpool L4 2RZ \*GUIDE PRICE £45,000+

• Three storey mixed use mid terrace comprising a retail unit with a two bedroomed flat above. Electric roller shutters. Double glazing.

**Description** A three storey mixed use mid terrace property comprising a ground floor retail unit together with a two bedroomed flat above situated over the first and second floors. The property benefits from electric roller shutters and double glazing. Works have commenced to provide a separate front entrance for the flat above however finishing works are required. When finished the property would be suitable for investment purposes with a potential income of in excess of £10,000 per annum.