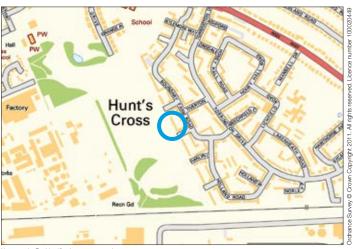

Not to scale. For identification purposes only

Situated Off Boundary Farm Road which in turn is off Higher Road in a popular residential location within closes proximity to Hunts Cross amenities and Train Station and approximately 8 miles from Liverpool city centre.