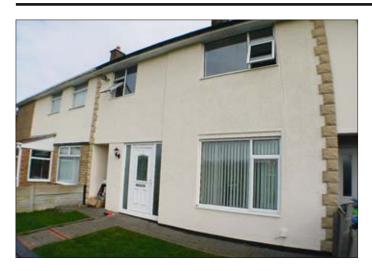

## 18 Radnor Close, Halewood, Liverpool L26 1UJ \*GUIDE PRICE £70,000-£80,000

 Three bed mid terrace. Double glazing. Central heating. Driveway. Rear garden.

**Description** A three bedroomed middle terraced property benefiting from double glazing, central heating, a driveway and a garden to the rear. The property is in good order throughout and would be suitable for immediate occupation or investment purposes. When let the potential rental income is in excess of £7800.00 per annum.

**Ground Floor** Hall, Lounge/ Dining room, Kitchen.

**First Floor** Three Bedrooms, Bathroom, Separate WC.

Outside Driveway, Rear Garden.