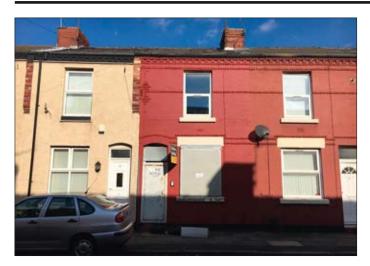

## 16 Longfellow Street, Bootle, Merseyside L20 4JR GUIDE PRICE £25,000-£30,000

 Two bed middle terrace. Double glazing. Central heating.

**Description** A two bedroomed middle terraced property benefiting from double glazing and central heating. Following modernisation the property would be suitable for investment purposes. This property has suffered slight fire and smoke damage to the ground floor.