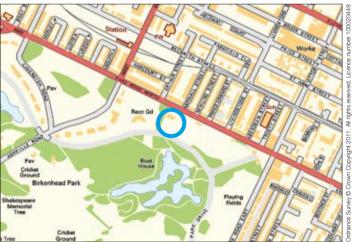

Situated The property stands on a large well proportioned plot on Park Road North adjacent to the Bowling Greens and Park Centre in an established residential area close to Birkenhead town centre and on the outskirts of Birkenhead Park, within close proximity to local amenities and transport links.