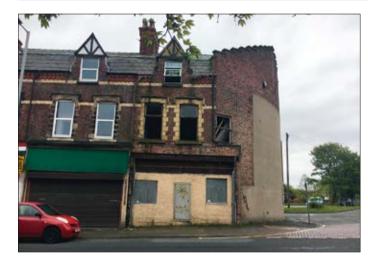

## 23 Seaforth Road, Liverpool L21 3TX \*GUIDE PRICE £30,000-£35,000

## • Three storey end terraced property arranged as four self contained flats.

**Description** A three storey end terraced property arranged as four self contained flats in need of a full upgrade and refurbishment scheme. Following refurbishment the property would be suitable for investment purposes with a potential rental income in excess of £16,800 per annum alternatively the property would be suitable for a number of uses subject to any necessary planning consents.

Ground Floor Main Entrance, Hallway, Office, Kitchen, WC. One-bedroomed flat. Twobedroomed flat. First Floor Two-bedroomed flat.

Second Floor Two-bedroomed flat.

Outside Yard to the rear.

Note There are proposed plan layouts available online. All information provided by the vendor.