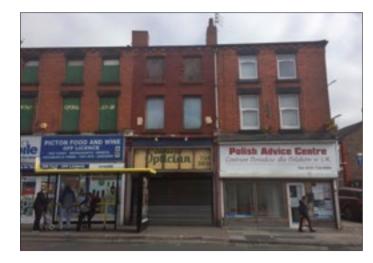

## 149 Picton Road, Wavertree, Liverpool L15 4LG \*GUIDE PRICE £50,000+

I OT

## • Three storey mixed use property comprising of a ground floor retail unit and two further floors.

**Description** A three storey mid terraced property comprising of a ground floor retail unit together with 6 rooms above situated over the first and second floor. The first and second floor are not in use and are in need of repair and modernisation. The property would be suitable for a number of uses, subject to any relevant planning consents.

Not to scale. For identification purposes only

Situated Fronting Picton Road close to its junction with Westdale Road in a busy main road position within close proximity to local amenities, Schooling and transport links and approximately 4 miles into Liverpool City Centre. Ground Floor Main Sales Area, Rear room with Kitchen, W.C First Floor 4 Rooms Second Floor 2 Rooms