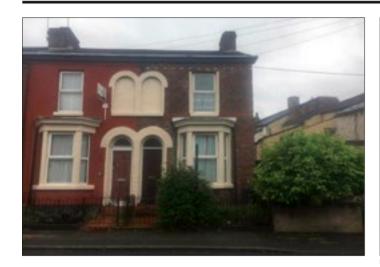

## 2 Viola Street, Bootle, Merseyside L20 7DP \*\*GUIDE PRICE £35,000+

• A 2 bed end terrace. Double glazing. Central heating.

**Description** A 2 bedroomed end terrace property benefiting from double glazing and central heating. Following modernisation the property would be suitable for investment purposes. The potential income when let being in excess of £4800 per annum.

**Ground Floor** Hall, Through Lounge/Dining Room, Kitchen

First Floor 2 Bedrooms, Bathroom/W.C

Outside Rear Yard.