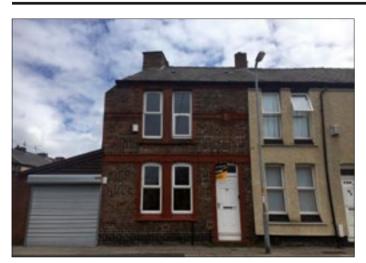

## 110 Gray Street, Bootle, Merseyside L20 4PR \*GUIDE PRICE £30,000-£35,000

• A 2 bed end terrace. Double glazing. Central heating.

**Description** A two bedroomed end terraced property benefiting from double glazing and central heating. Following modernisation the property would be suitable for investment purposes.

Ground Floor Hall, Lounge, Kitchen/Dining Room.

First Floor 2 Bedrooms. Bathroom/WC.

Outside Yard to the rear.