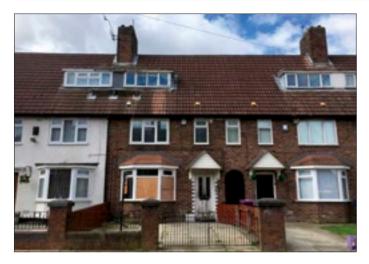

## 7 Gainford Road, Liverpool L14 8XU \*GUIDE PRICE £35,000-£40,000

## • 3 Bed town house. Double glazing. Central heating. Rear garden. Driveway.

**Description** A 3 storey 3 bedroomed middle town house benefiting from double glazing, central heating, driveway, Front and rear gardens. Following modernisation the property would be suitable for investment purposes. The property has suffered smoke damage.