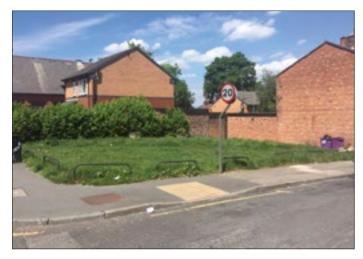

## Land At 56-60 Oakfield Road, Walton, Liverpool L4 2QF 129 \*GUIDE PRICE £50,000+

I OT

## • Development opportunity to erect 2 shops together with 3 self contained flats above

Description A cleared site which previously had permission to erect 2 shops together with 3 self contained flats above and has since expired. The land would be suitable for a number of uses, subject to any necessary planning consents. We believe all main services are available, however potential purchasers should make their own enquiries. Planning Reference: 08F/1354

Not to scale. For identification purposes only

Situated Fronting Oakfield Road on the corner of Bala Street in an established and popular residential location within easy reach of local amenities. schooling, Liverpool Football Club and approximately 3 miles from Liverpool City Centre.