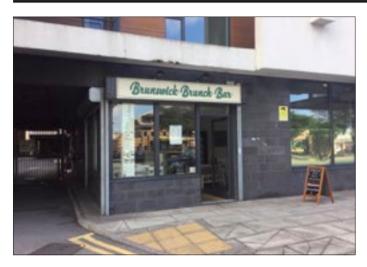

## 69-71 Sefton Street, Toxteth, Liverpool L8 6UD GUIDE PRICE £65,000–£75,000

 A commercial investment opportunity producing £9,000 per annum.

**Description** The property comprises of a ground floor retail unit which has recently been refurbished and trading as Brunswick Brunch Bar/Cafe. The property is currently let by way of a 12 month Lease producing a rental income of  $\mathfrak{L}9000$  per annum. The property benefits from electric roller shutters and electric heating. Also included in the sale are 2 car parking spaces to the rear which could be let out at a rental of  $\mathfrak{L}1000.00$  per annum.

Not to scale. For identification purposes only

Situated in Liverpool Docklands on Sefton Street within a new parade of retail outlets and within walking distance to Liverpool City Centre. **Ground Floor Cafe** Main area with 17 covers, Kitchen, Store room, WC, Staff Kitchen.