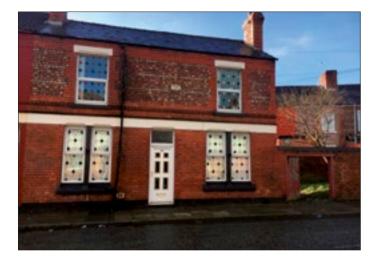

## 863 Corporation Road, Birkenhead, Merseyside CH41 8JL \*GUIDE PRICE £35,000-£40,000

LOT

26

## • 2 Bed double fronted end terraced property. Double glazing. Central heating. In need of refurbishment.

**Description** A two bedroomed double fronted end terraced property benefiting from double glazing and central heating. Following refurbishment and decoration the property would be suitable for investment purposes. The potential rental income would be approximately £5,400 Per annum.

Not to scale. For identification purposes only

Situated Off Laird Street (the A553) in a well-established and popular location within close proximity to Birkenhead Town Centre and amenities.

**Ground Floor** Entrance Hall, Lounge, Open plan Kitchen/ Dining room. First Floor 2 Bedrooms, Bathroom/WC.