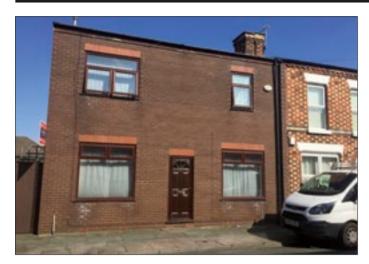

## 54 Curate Road, Liverpool L6 0BZ \*GUIDE PRICE £43,000+

• 2 Bed double fronted semi-detached. Double glazing. Central heating. Rear garden.

Description A 2 bedroomed double fronted semi-detached property benefitting from double glazing, central heating and a rear garden. The property would be suitable for occupation or investment purposes. The potential rental income when let is in excess of £5400.00 per annum.