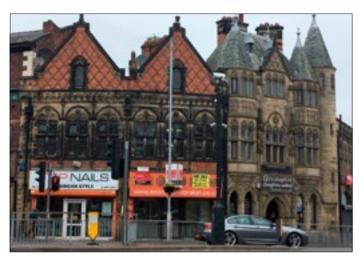

## 6 Charing Cross, Birkenhead, Merseyside CH41 6EJ \*GUIDE PRICE £50,000+

• 3 Storey commercial property with planning permission to trade as a hot food takeaway.

**Description** A vacant 3 storey commercial property arranged as a ground floor retail unit together with basement workshop and store room to the first floor. The property has the benefit of full planning permission to trade as a hot food takeaway premises or alternatively could be used for a variety of other uses subject to any necessary consents. The potential income when let being in excess of £7,800 per annum.

Not to scale. For identification purposes only

Situated Off Grange Road West on the bend of Charing Cross in a prominent main road position within walking distance to Birkenhead town centre amenities, schooling and transport links.