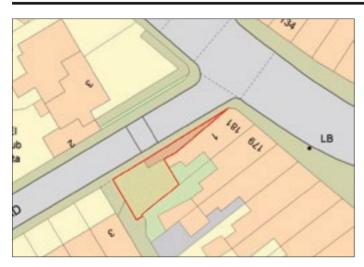

## Land At 1 Halstead Road, Wallasey, Merseyside CH44 4BH \*GUIDE PRICE £3,000+

 Small parcel of land extending to approximately 0.01 Hectares (0.02 Acres)

**Description** A small parcel of land extending to approximately 0.01 hectares (0.02 acres). The property would be suitable for a number of uses to include the erection of a garage or small building, subject to gaining any necessary consents.

Not to scale. For identification purposes only

Situated Close to the corner of Poulton Road (B5145) in a popular and well established location within easy reach of local amenities.