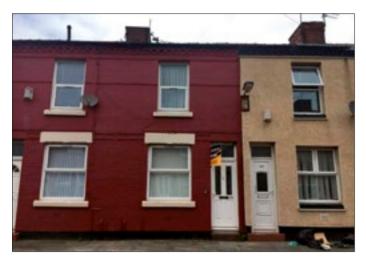

## 34 Longfellow Street, Bootle, Merseyside L20 4JR \*GUIDE PRICE £30,000-£35,000

• A 2 bed mid terrace. Double glazing. Central heating.

**Description** A two bedroomed middle terraced property benefiting from double glazing and central heating. Following a full upgrade and refurbishment scheme the property would be suitable for investment purposes.