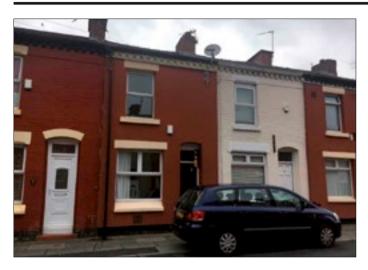

## 7 Greenleaf Street, Liverpool L8 0RA \*GUIDE PRICE £35,000-£40,000

• A 2 bed mid terrace. Double glazing. Central heating.

**Description** A 2 bed middle terraced property benefiting from double glazing and central heating. Following modernisation the property would be suitable for investment purposes.

**Ground Floor** Lounge, Kitchen/ Dining room, Bathroom/W.C.

First Floor 2 Bedrooms

Outside Rear yard.