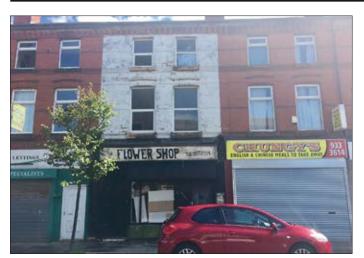

## 14 Hawthorne Road, Bootle, Merseyside L20 2DN \*GUIDE PRICE £45,000+

• Mixed use investment suitable for redevelopment.

**Description** A three storey mixed use property comprising a ground floor retail unit together with accommodation over the first and second floors. Following a full upgrade and a scheme of refurbishment works the property would be suitable for a number of uses to include residential conversion to the ground floor, subject to gaining any necessary consents.

**Ground Floor** Front Sales Area, Rear Prep Room and Store Room. Accommodation Two Bedrooms, Living Room, Kitchen, Bathroom/WC

Outside Yard to rear

**Note** Not inspected. All details provided by the vendor.