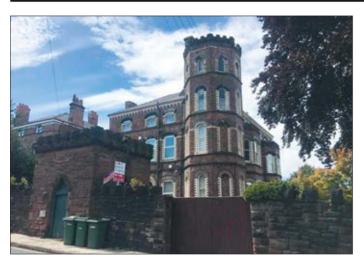

## Flat 6, 32 Christchurch Road, Prenton, Merseyside CH43 5SF \*GUIDE PRICE £65.000+

Residential investment producing £4,784 per annum.
Double glazing. Central heating. Communal grounds and parking.

Description A three bedroomed duplex apartment within a detached period building. The property is currently let by way of a regulated tenancy producing a rental income of £4784 per annum. The property benefits from double glazing, central heating, communal grounds and parking.

Not to scale. For identification purposes only

Situated Fronting Christchurch Road in the heart of Oxton Village close to local amenities including shops, restaurants and bars.

**Ground Floor** Main entrance hallway.