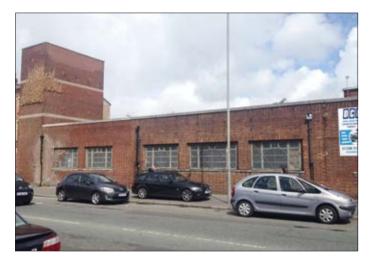

## • Single storey workshop/garage with tower suitable for re-development.

**Description** A single storey workshop/garage with tower suitable for a number of uses to include re-development, subject to any relevant planning consents. A planning application has been submitted to Liverpool City Council to provide three commercial units to the ground floor together with redevelopment into two two-bedroom apartments and two six-bed cluster apartments, all bedrooms being en suite. A copy of the pre planning application and plans is available from the Auctioneer's office.

## Accommodation Workshop/Garage

Outside Rear Yard