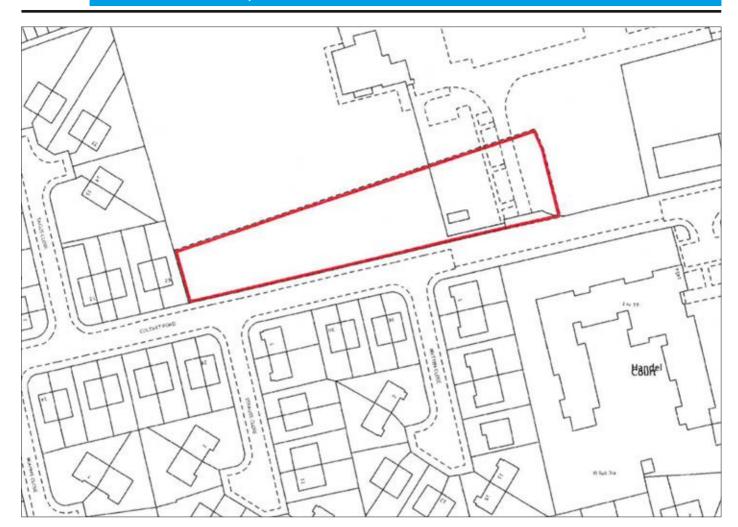

 Plot of land with planning permission to develop twelve, three-bed houses and twelve, two-bed apartments.

**Description** A vacant plot of land with planning permission to erect twelve three-bedroomed houses and twelve two-bedroomed apartments. Plans are available from the Auctioneer's office. Planning Ref Number: 15F/0833

**Situated** Just off Lodge Lane and Kingsley Road in a popular and well established residential location within easy reach of local amenities, schooling and approximately 3 miles from Liverpool city centre.