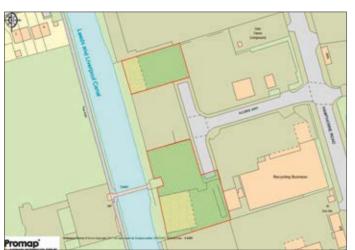

**Description** A freehold vacant plot of land split over two sites measuring a total of approximately 3,204sq m (0.79 acres) with potential for development subject to gaining the necessary consents. Please note that the plan is for illustration purposes only.

Not to scale. For identification purposes only

Situated Off Hawthorne Road in a popular and well established residential location nearby to local amenities and approximately 5 miles from Liverpool city centre.