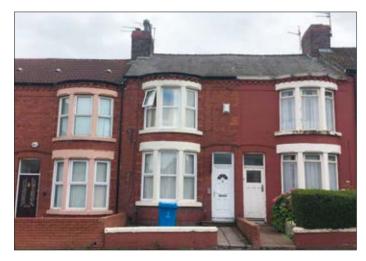

## 12 Suburban Road, Liverpool L6 0BP GUIDE PRICE £60,000+

## • Residential investment producing £8,400 per annum. Recently refurbished. Double glazing. Electric heating.

**Description** A middle terrace property converted to provide two one-bedroom self-contained flats. The property has recently been refurbished and benefits from double glazing and electric heating. The property is currently let by way of Assured Shorthold Tenancies producing £8,400 per annum