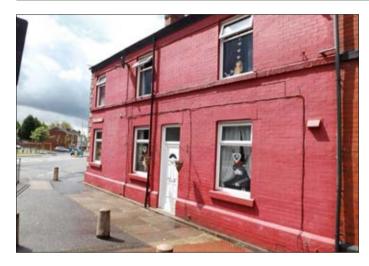

## 194–196 Boardmans Lane, St. Helens, Merseyside WA9 1QU \*GUIDE PRICE £50,000+

• Residential investment producing approximately £6,240 per annum. Double glazing. Central heating. Renovated kitchen.

**Description** A three bedroomed double fronted end terraced property currently let by way of an Assured Shorthold Tenancy producing a rental income of approximately £6,240.00 per annum. The property benefits from double glazing, central heating, and a renovated kitchen.