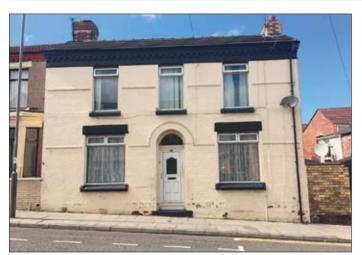

## 143 City Road, Liverpool L4 5UR \*GUIDE PRICE £40,000-£50,000

· Double fronted two bedroom end terraced property, double glazing and central heating. Requiring refurbishment.

**Description** A double fronted two bedroom end terraced property benefiting from double glazing and central heating. Following refurbishment and modernisation the property would be suitable for investment purposes.

Situated Fronting City Road in a popular residential location close to local amenities, Everton Football Club and approximately 4 miles from Liverpool city centre.

Ground Floor Hall, Lounge, Dining Room, Kitchen, Bathroom/WC