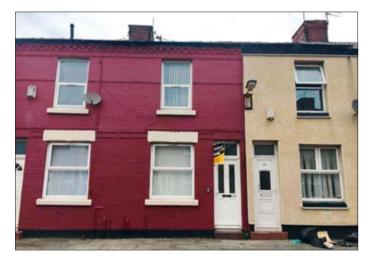

## 34 Longfellow Street, Bootle, Merseyside L20 4JR \*GUIDE PRICE £25,000-£30,000

## • A two bed mid terrace. Double glazing. Central heating.

**Description** A two bedroomed middle terraced property benefiting from double glazing and central heating. Following a full upgrade and refurbishment scheme the property would be suitable for investment purposes.