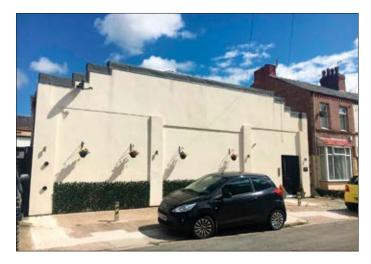

## • Six self contained modern office units with a potential rental income of in excess of £30,000pa.

Description A freehold commercial property consisting of six selfcontained modern office units of approximately 367sq ft each. The potential rental income is in excess of £31,200pa. The building is in good order and would be suitable for immediate occupation. Please note the plan is for illustrative purposes only.