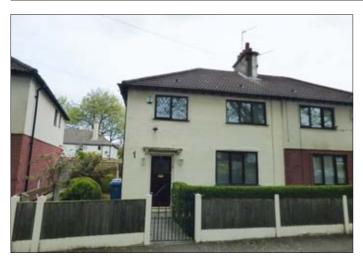

## 41 Vanbrugh Crescent, Liverpool L4 7TY \*\*GUIDE PRICE £60,000+

 Three bedroomed semi detached property. Double glazing. Central heating.

**Description** A vacant three bedroomed semi-detached property benefiting from double glazing and central heating. Following modernisation the property would be suitable for occupation or investment purposes with a potential annual income of in excess of £6,600 per annum.

Not to scale. For identification purposes only

Situated Off Vanburgh Road which in turn is off Townsend Lane close to local amenities and approximately 3 miles from Liverpool city centre.

**Ground Floor** Hall, Lounge, Dining room, Kitchen.

**First Floor** Three bedrooms, Bathroom, Separate WC

Outside Gardens front, side and rear.

**EPC** Rating D