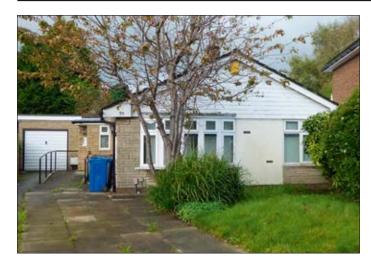

## • Three bed detached bungalow. Gardens front and rear.

**Description** A three bedroomed detached bungalow benefiting from double glazing, front and rear gardens, off road parking and an integral garage. Following modernisation the property would be suitable for investment purposes.

Ground Floor Lounge/Dining Room, Kitchen, Bathroom/WC, Study, three Bedrooms

Outside Gardens to front and rear. Integral garage.

**EPC Rating D**