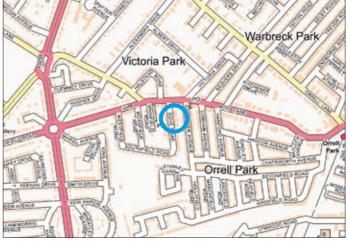

Not to scale. For identification purposes only

Situated Off Moss Lane (A566) in the popular and well established Orrell Park District approximately 5 miles of Liverpool city centre and a short distance to Orrell Park Train Station.