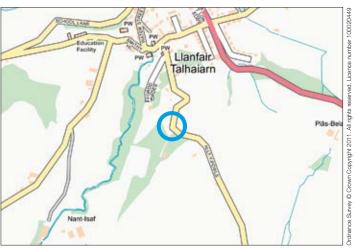

Not to scale. For identification purposes only

Situated Off Water Street which in turn is off Denbigh Road leading to the main A544. The property is located in the upper part of Llanfairtalhaiarn village, close to the village centre in a predominantly residential area. Abergele is approximately 5 miles away which provides shops, restaurants, school and all amenities.