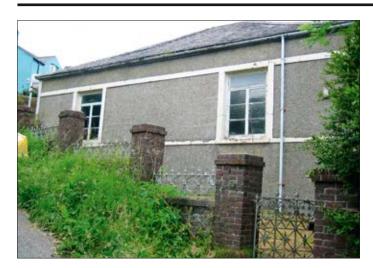

## Former Hyfrydle Wesleylan Chapel, Denbigh Road LL22 8SP \*GUIDE PRICE £37,000+

Freehold vacant former chapel. In need of refurbishment.

**Description** A freehold vacant detached single storey former chapel of solid stone construction. The property is in need of refurbishment and has re-development potential subject to gaining the necessary consents.

## Lower Ground Floor

Cellar Room 10m × 3.9m

Ground Floor Main Chapel 10m × 8.6m

## Site Area

External floor area of the building: 106m<sup>2</sup>