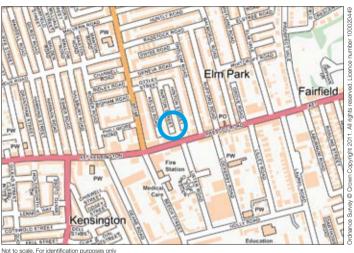

Situated Off Prescot Road and Sheil Road in a popular and well established residential location close to local amenities. Newsham Park and approximately 3.5 miles from Liverpool city centre.

**Ground Floor** Vestibule, Through Dining room/Lounge, Kitchen, Bathroom/WC.