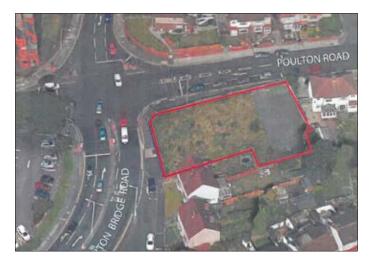

## A vacant plot of land approx 0.23 acres. Proposed development to erect 25 apartments.

Description A vacant plot of land approximately 955 m<sup>2</sup> (0.23 acres) with a proposed development to erect 25 apartments (one threebed, 16 two-bed and eight one-bed). Plans are available from the Auctioneer's office.

Not to scale. For identification purposes only

Situated Fronting Poulton Bridge Road within close proximity to local amenities, approximately 2.5 miles from Birkenhead town centre and 4.5 miles from Liverpool city centre.