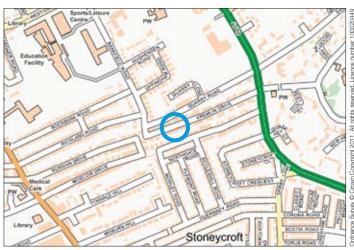

Not to scale. For identification purposes only

Situated Off Queens Drive in a popular and well established residential location within close proximity to local amenities, schooling and approximately 3 miles from Liverpool city centre.